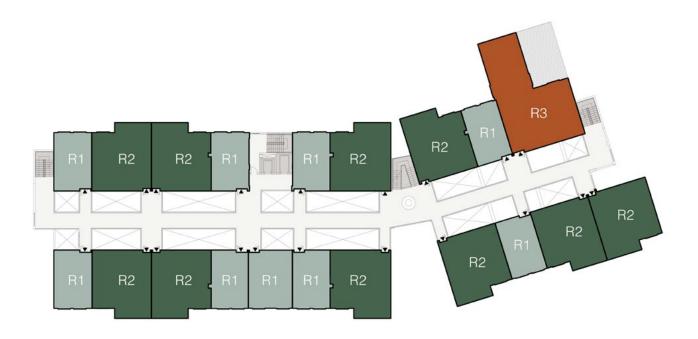

The Simplex / Duplex The Townhouses The Apartments Football pitch **Cadets Clubhouse Riverfront Residences** Site Area: 6 Arpents 'River Park Residences' is a low-rise development comprising an eclectic mix of studios, 2, 3 & 4 bedrooms apartments, garden flats, duplex units, townhouses with private parking and gardens and riverside villas, all set in a landscaped environment and developed around the Cadets' Club new clubhouse.

- 1 The Apartments
- 2 The Simplex / Duplex
- 3 The Townhouses
- 4 Clubhouse
- 5 Football pitch
- 6 Riverfront Residences
- 7 On-site Jogging track