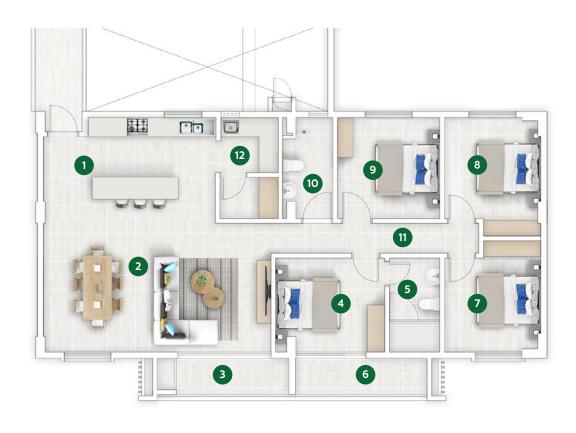

# THE SIMPLEX / DUPLEX

Using the same elegant architectural style and a similar palette of colours, the simplex/duplex units have been designed to be in harmony with the environment.

The simplex/duplex will be composed of a 3-bedroom garden flat having access to its own private garden on the ground floor while the second and third levels will consist of two duplexes of 3-bedrooms each with a separate rear access.

# SIMPLEX (GARDEN FLAT)

Ground Floor - Gross Internal Area 100 m<sup>2</sup>

| 1 | Living Room          | 14 m²             |
|---|----------------------|-------------------|
| 2 | Dining Room          | 11 m <sup>2</sup> |
| 3 | Dry Kitchen          | 14 m²             |
| 4 | Wet Kitchen/ Laundry | 5 m <sup>2</sup>  |
| 5 | Circulation          | 10 m <sup>2</sup> |
| 6 | Master Bedroom       | 12 m <sup>2</sup> |

| 7  | Master Bathroom             | 5 m <sup>2</sup>  |
|----|-----------------------------|-------------------|
| 8  | Bedroom 01                  | 10 m <sup>2</sup> |
| 9  | Bedroom 02                  | 11 m <sup>2</sup> |
| 10 | Common Bathroom             | 5 m <sup>2</sup>  |
| 11 | Covered Terrace             | 9 m <sup>2</sup>  |
|    | Private Garden with parking | 127 m²            |
|    |                             |                   |

# DUPLEX

|   |                      | First Floor       |
|---|----------------------|-------------------|
| 1 | Living Room          | 14 m²             |
| 2 | Dining Room          | 11 m <sup>2</sup> |
| 3 | Dry Kitchen          | 8 m <sup>2</sup>  |
| 4 | Circulation          | 4 m <sup>2</sup>  |
| 5 | Wet Kitchen/ Laundry | 4 m <sup>2</sup>  |
| 6 | Common Toilet        | 2 m <sup>2</sup>  |
| 7 | Drying Balcony       | 2 m <sup>2</sup>  |
| 8 | Store                | 3 m <sup>2</sup>  |
| 9 | Staircase            | 3 m <sup>2</sup>  |
|   |                      |                   |

### **DUPLEX**

Second Floor - Total Gross Internal Area 103 m<sup>2</sup> 1 Master Bedroom 14 m<sup>2</sup> Master Bathroom  $5 \text{ m}^2$ Common Bath 6 m<sup>2</sup>  $9 \text{ m}^2$ Bedroom 01 Bedroom 02  $9 \text{ m}^2$ Circulation  $5 \text{ m}^2$ Staircase  $3 \text{ m}^2$ Covered Terrace  $5 \text{ m}^2$ Private Garden with parking 55 m<sup>2</sup>