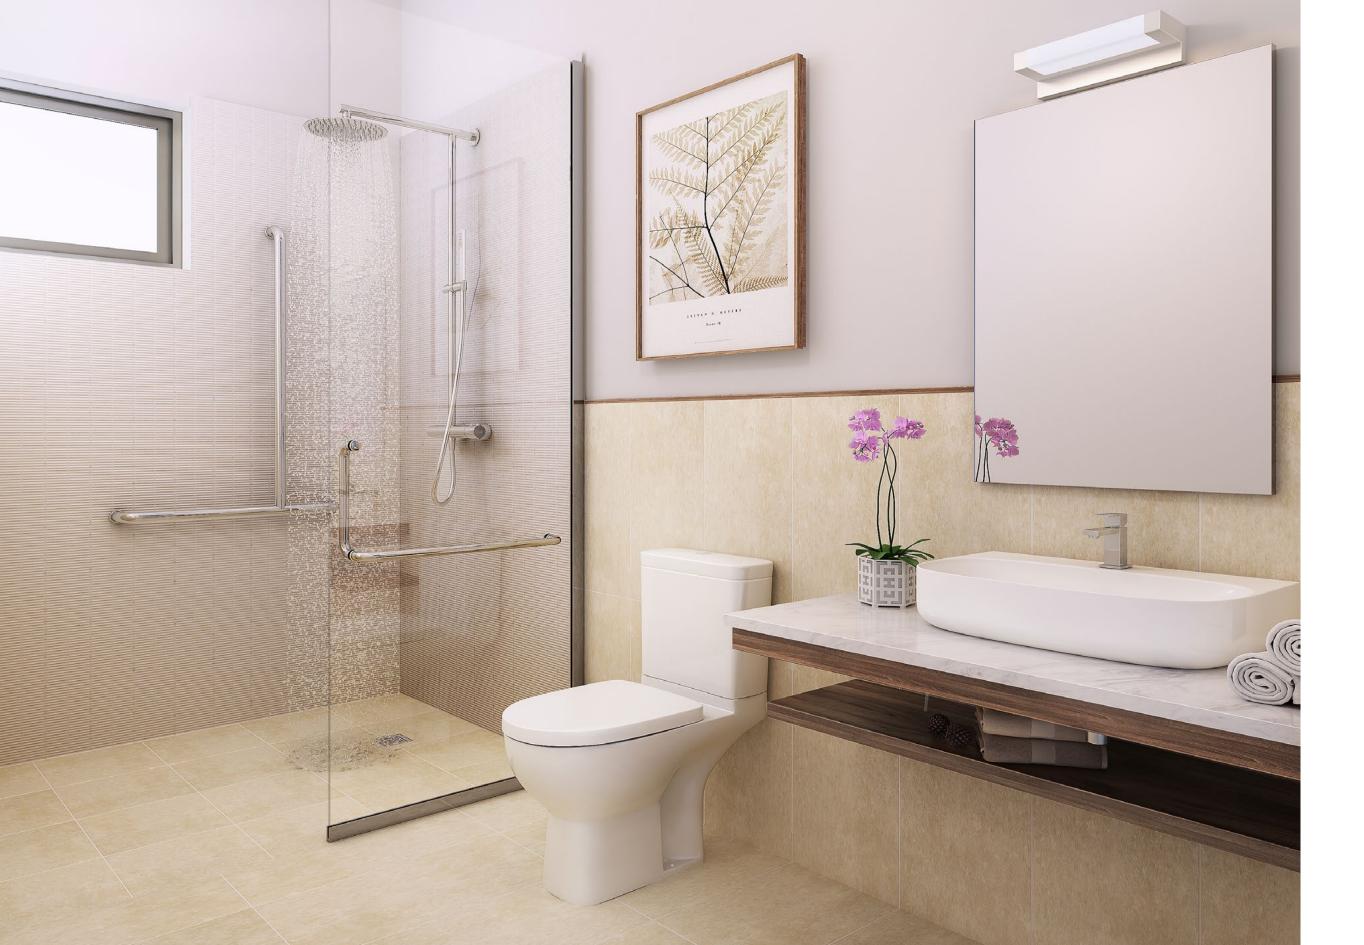

# ACCESSIBLE BATHROOMS

Bathrooms are well appointed with beautifully crafted ceramic tiles and fine sanitary wares. They can be customised to be fully accessible to disabled people.

### Bathrooms:

- · Ceramic tiling in shower cubicles and back wall of WC
- Ceramic tiling on all floors
- · White sanitary wares with European fixtures
- Marble Vanity tops
- · Tempered glass screens to master shower only
- Grab rail for senior living (optional)