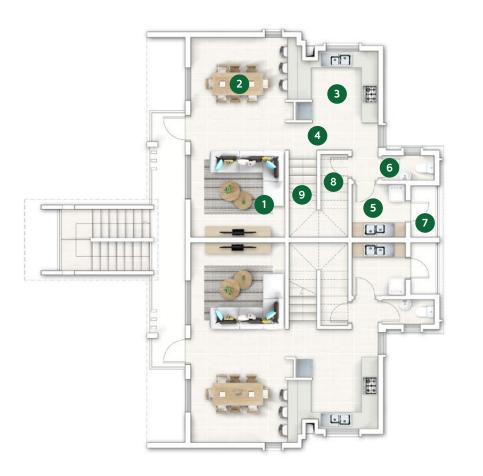

## **APARTMENTS**

1<sup>st</sup> - 3<sup>rd</sup> Floor

# **APARTMENTS**

4<sup>th</sup> Floor

GARDEN FLATS

Ground Floor