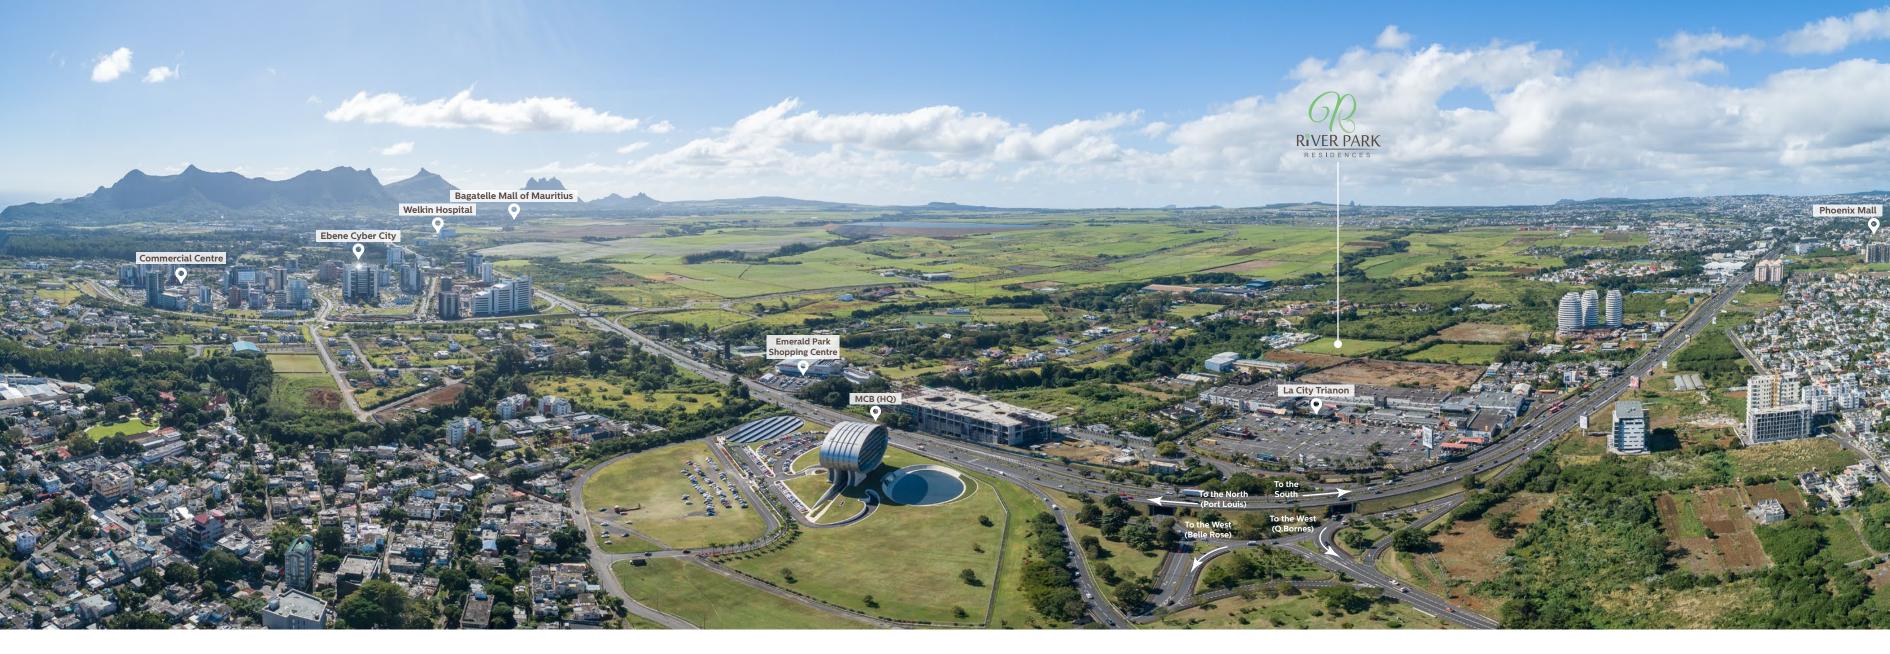

### Trianon, Quatre-Bornes

Strategically positioned as the main suburban node in Quatre-Bornes at the heart of Plaine Wilhems, Trianon is connected to major transport networks with access to all parts of the island from the North to South and East to West.

It is close to Ebene Cybercity, leading schools, universities, clinics, hospitals, shopping and leisure centres (all within a 5km radius).

Nestled away from the hustle and bustle of the town, 'River Park Residences' is a unique residential development of apartments, townhouses, duplexes and villas along the 'Marbella Road' and bordering the River Sèche, where nature and urban lifestyle dwell harmoniously.

### Ideal Surroundings for A Convenient Lifestyle

'River Park Residences', developed on the site of the Cadets Club, is a residential estate for all age groups in a secure environment. Situated only 400 metres away from La City Trianon Shopping Park, the residents from 'River Park Residences' will be at walking distance to all daily conveniences.