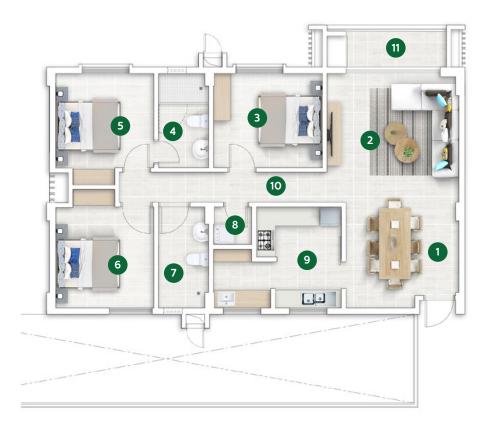

# 1 BEDROOM STUDIO

Gross Internal Area 35.0 m<sup>2</sup>

| 1 | Entrance                                  | 3 m²             |
|---|-------------------------------------------|------------------|
| 2 | Kitchen                                   | 6 m <sup>2</sup> |
| 3 | Living / Dining                           | 12 m²            |
| 4 | Bathroom                                  | 4 m <sup>2</sup> |
| 5 | Bedroom                                   | 9 m²             |
| 6 | Garden area<br>Ground floor only 26 m² to | o 40 m²          |

# 2 BEDROOM APARTMENTS

Gross Internal Area 65 m<sup>2</sup>

| 1  | Bedroom 1                                    | 9 m <sup>2</sup>  |
|----|----------------------------------------------|-------------------|
| 2  | Laundry                                      | 2 m <sup>2</sup>  |
| 3  | Bedroom 2                                    | 9 m²              |
| 4  | Toilet & Store                               | 3 m <sup>2</sup>  |
| 5  | Living                                       | 14 m <sup>2</sup> |
| 6  | Circulation                                  | 3 m <sup>2</sup>  |
| 7  | Bathroom                                     | 5 m <sup>2</sup>  |
| 8  | Kitchen & Entrance                           | 10 m <sup>2</sup> |
| 9  | Covered Terrace                              | 5 m <sup>2</sup>  |
| 10 | Garden area<br>Ground floor only 42 m² to 59 | ) m²              |

# 3 BEDROOM APARTMENTS

Gross Internal Area 100 m<sup>2</sup>

| 1  | Entrance & Dining   | 12 m |
|----|---------------------|------|
| 2  | Living              | 17 m |
| 3  | Bedroom 1           | 11 m |
| 4  | Master Bathroom     | 5 m  |
| 5  | Master Bedroom      | 10 m |
| 6  | Bedroom 2           | 11 m |
| 7  | Common Bathroom     | 5 m  |
| 8  | Laundry             | 2 m  |
| 9  | Kitchen (wet & dry) | 11 m |
| 10 | Circulation         | 6 m  |
| 11 | Covered Terrace     | 5 m  |
|    |                     |      |

# 3 Bedroom Apartments

Gross Internal Area 110 m<sup>2</sup>

| 2 Bedroom 1 10 m² 3 Common Bathroom 5 m² 4 Bedroom 2 10 m² 5 Toilet 5 m² 6 Master Bedroom 9 m² 7 Master Bathroom 5 m² | 1 | Entrance        | 5 m <sup>2</sup>  |
|-----------------------------------------------------------------------------------------------------------------------|---|-----------------|-------------------|
| 4 Bedroom 2 10 m <sup>2</sup> 5 Toilet 5 m <sup>2</sup> 6 Master Bedroom 9 m <sup>2</sup>                             | 2 | Bedroom 1       | 10 m <sup>2</sup> |
| 5 Toilet 5 m <sup>2</sup> 6 Master Bedroom 9 m <sup>2</sup>                                                           | 3 | Common Bathroom | 5 m <sup>2</sup>  |
| 6 Master Bedroom 9 m <sup>2</sup>                                                                                     | 4 | Bedroom 2       | 10 m <sup>2</sup> |
| Waster Bedroom 5 m                                                                                                    | 5 | Toilet          | 5 m <sup>2</sup>  |
| 7 Master Bathroom 5 m <sup>2</sup>                                                                                    | 6 | Master Bedroom  | 9 m²              |
|                                                                                                                       | 7 | Master Bathroom | 5 m <sup>2</sup>  |

| 8  | Laundry         | 10 m <sup>2</sup> |
|----|-----------------|-------------------|
| 9  | Kitchen         | 15 m <sup>2</sup> |
| 10 | Circulation     | 5 m <sup>2</sup>  |
| 11 | Living / Dining | 32 m²             |
| 12 | Covered Terrace | 5 m <sup>2</sup>  |

# 4 BEDROOM APARTMENTS

Gross Internal Area 130 m<sup>2</sup>

| 1 | Entrance / Kitchen (Dry) | 21 m <sup>2</sup> |
|---|--------------------------|-------------------|
| 2 | Dining / Living          | 30 m <sup>2</sup> |
| 3 | Covered Terrace 1        | 5 m <sup>2</sup>  |
| 4 | Master Bedroom           | 10 m <sup>2</sup> |
| 5 | Master Bathroom          | 5 m <sup>2</sup>  |
| 6 | Covered Terrace 2        | 5 m <sup>2</sup>  |
| 7 | Bedroom 1                | 10 m <sup>2</sup> |

| 8  | Bedroom 2        | 11 m <sup>2</sup> |
|----|------------------|-------------------|
| 9  | Bedroom 3        | 11 m <sup>2</sup> |
| 10 | Common Bathroom  | 5 m <sup>2</sup>  |
| 11 | Circulation      | 6 m <sup>2</sup>  |
| 12 | Pantry / Laundry | 3 m <sup>2</sup>  |