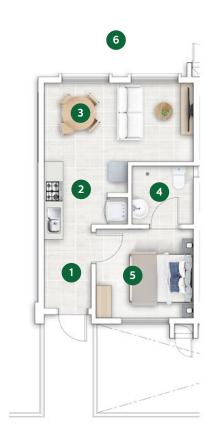

# 1 BEDROOM STUDIO

Gross Internal Area 35.0 m<sup>2</sup>

| 1 | Entrance                                  | 3 m²             |
|---|-------------------------------------------|------------------|
| 2 | Kitchen                                   | 6 m <sup>2</sup> |
| 3 | Living / Dining                           | 12 m²            |
| 4 | Bathroom                                  | 4 m <sup>2</sup> |
| 5 | Bedroom                                   | 9 m²             |
| 6 | Garden area<br>Ground floor only 26 m² to | o 40 m²          |