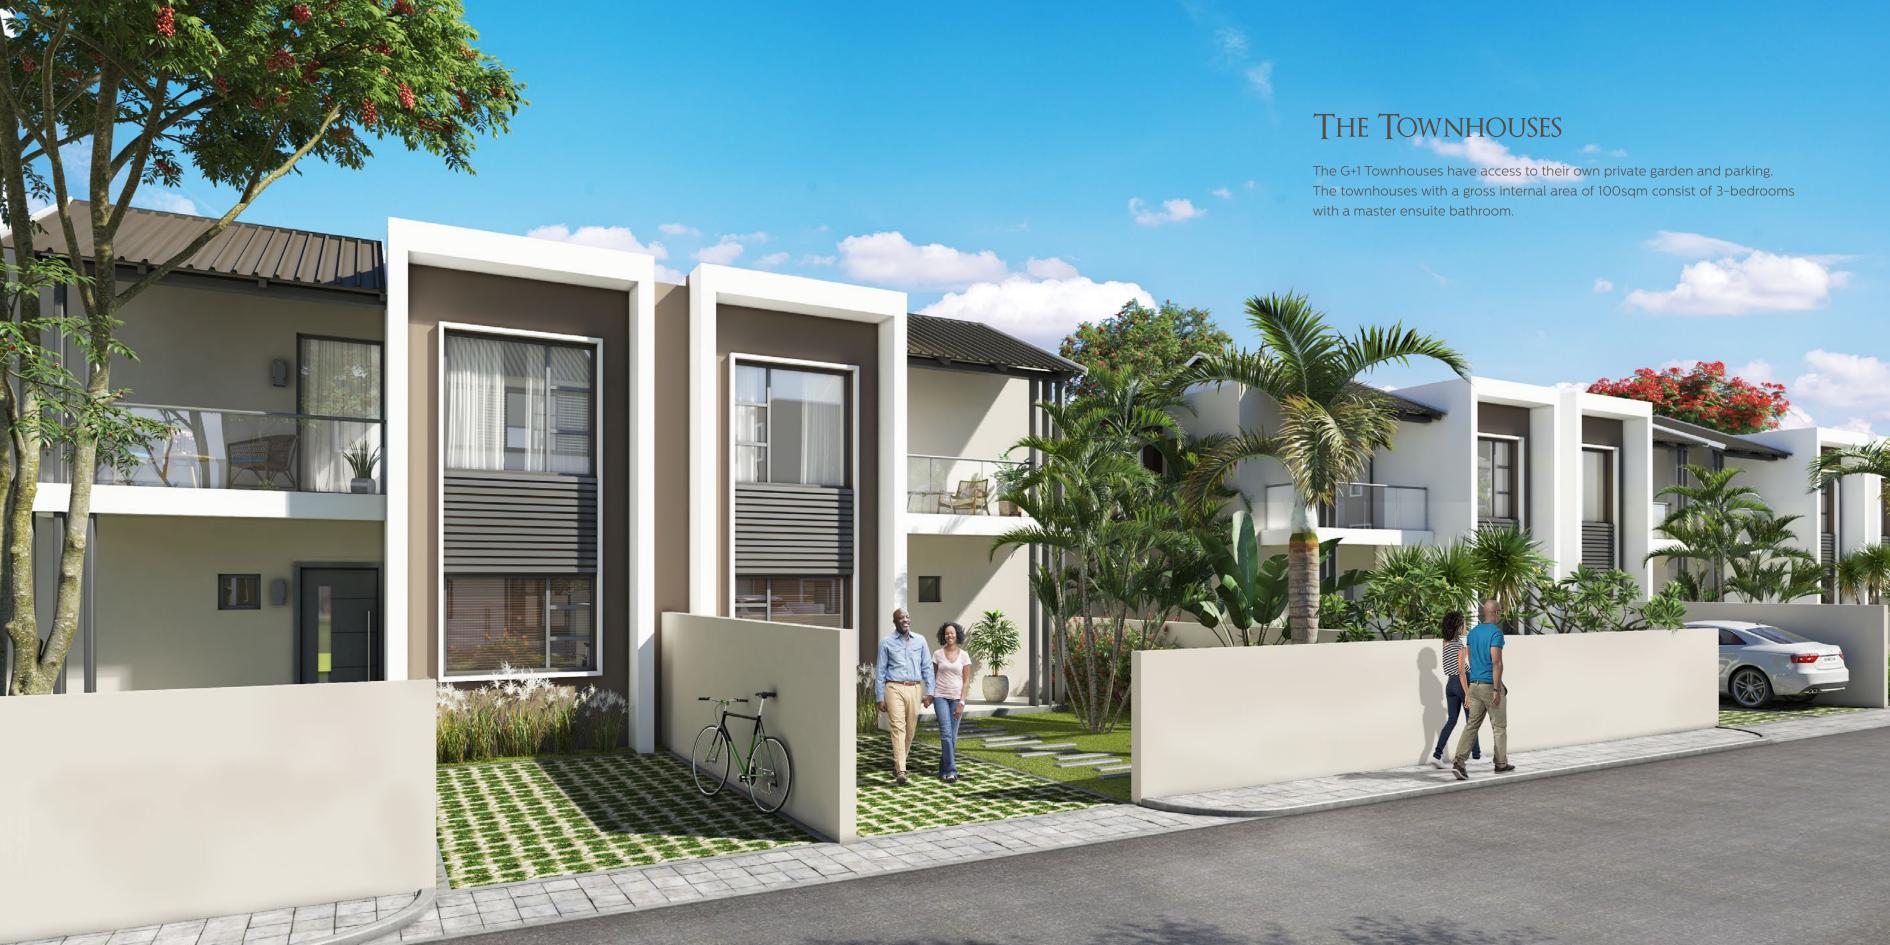

# THE TOWNHOUSES

The townhouses have been thoughtfully designed to enable you and your family to enjoy all the comfort and luxury of your home while being in a gated community, with front and rear private gardens, parking space and privacy walls.

Their elegant architecture coupled with the pitched roofs add to the charm of these 21st century houses.

# THE TOWNHOUSES

First Floor - Total Gross Internal Area 100 m<sup>2</sup> Average Plot Area 215 m<sup>2</sup>

| 1 | Circulation     | 6 m <sup>2</sup> |
|---|-----------------|------------------|
| 2 | Master Bedroom  | 12 m²            |
| 3 | Master Bathroom | 5 m <sup>2</sup> |
| 4 | Bedroom 01      | 9 m²             |
| 5 | Bedroom 02      | 9 m²             |
| 6 | Common Bath     | 4 m²             |
| 7 | Staircase       | 2 m²             |
|   |                 |                  |