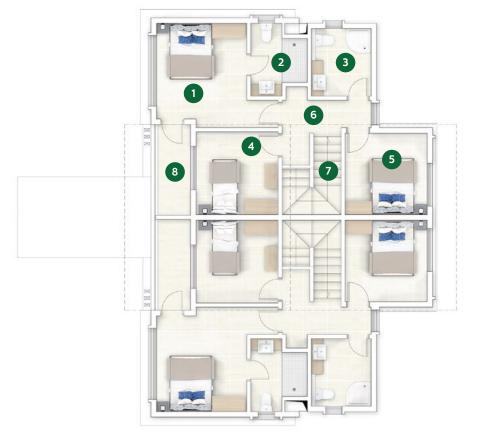

# THE TOWNHOUSES

The townhouses have been thoughtfully designed to enable you and your family to enjoy all the comfort and luxury of your home while being in a gated community, with front and rear private gardens, parking space and privacy walls.

Their elegant architecture coupled with the pitched roofs add to the charm of these 21st century houses.

# THE TOWNHOUSES

First Floor - Total Gross Internal Area 100 m<sup>2</sup> Average Plot Area 215 m<sup>2</sup>

| 1 | Circulation     | 6 m <sup>2</sup> |
|---|-----------------|------------------|
| 2 | Master Bedroom  | 12 m²            |
| 3 | Master Bathroom | 5 m <sup>2</sup> |
| 4 | Bedroom 01      | 9 m²             |
| 5 | Bedroom 02      | 9 m²             |
| 6 | Common Bath     | 4 m²             |
| 7 | Staircase       | 2 m²             |
|   |                 |                  |