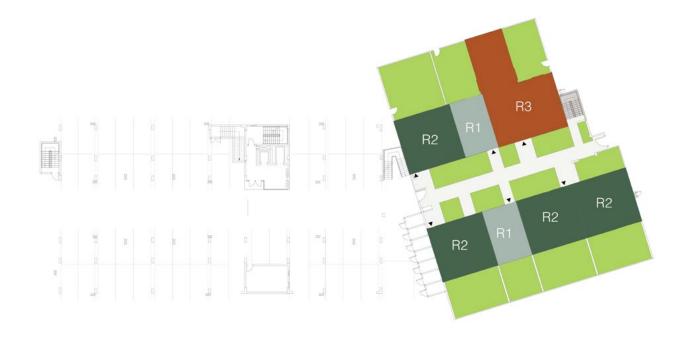

The Simplex / Duplex The Townhouses The Apartments Football pitch **Cadets Clubhouse Riverfront Residences** Site Area: 6 Arpents 'River Park Residences' is a low-rise development comprising an eclectic mix of studios, 2, 3 & 4 bedrooms apartments, garden flats, duplex units, townhouses with private parking and gardens and riverside villas, all set in a landscaped environment and developed around the Cadets' Club new clubhouse.

- 1 The Apartments
- 2 The Simplex / Duplex
- 3 The Townhouses
- 4 Clubhouse
- 5 Football pitch
- 6 Riverfront Residences
- 7 On-site Jogging track