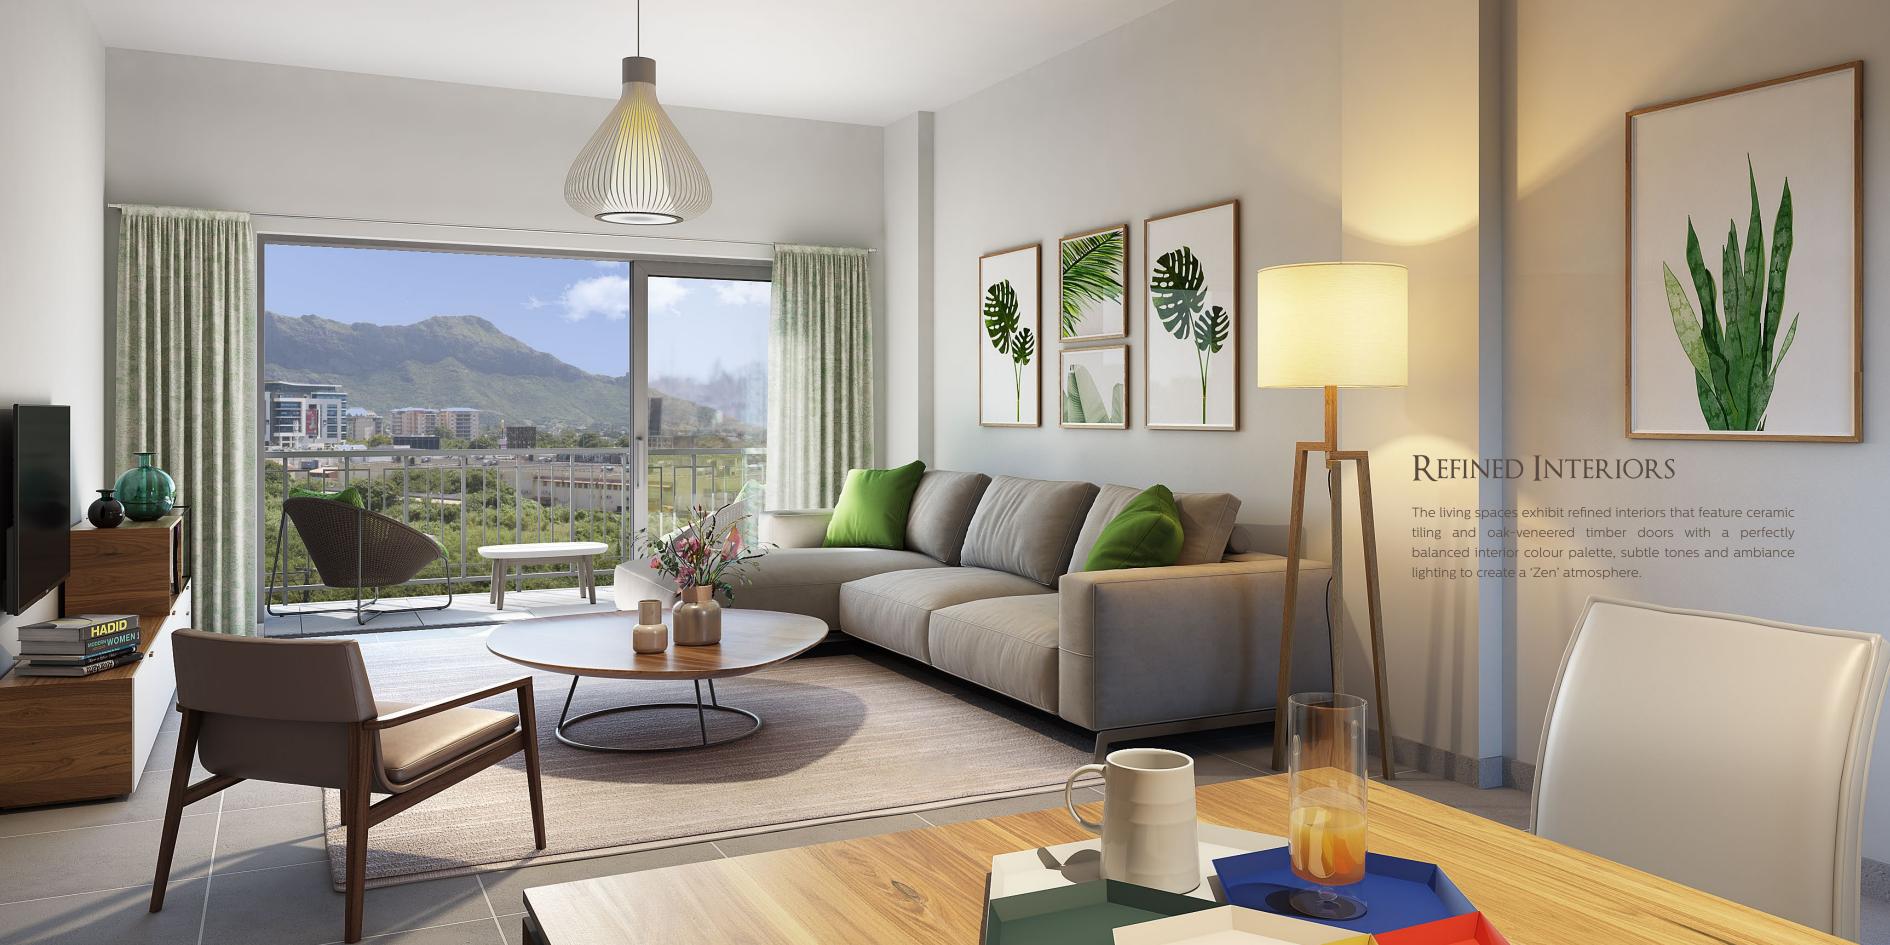

### Living areas:

Homogeneous ceramic tiled floors with tile skirting

### Internal Finishes:

- · Oak veneer doors, timber frames and architraves
- Low VOC paint
- Aluminum openings throughout
- Tiled balconies

### Lighting and Electrical:

- Lighting fixtures with compact led light bulbs in living areas and wall lights in bedrooms
- · Electric storage heater for hot water
- Provision for air conditioning in living room and in master bedroom