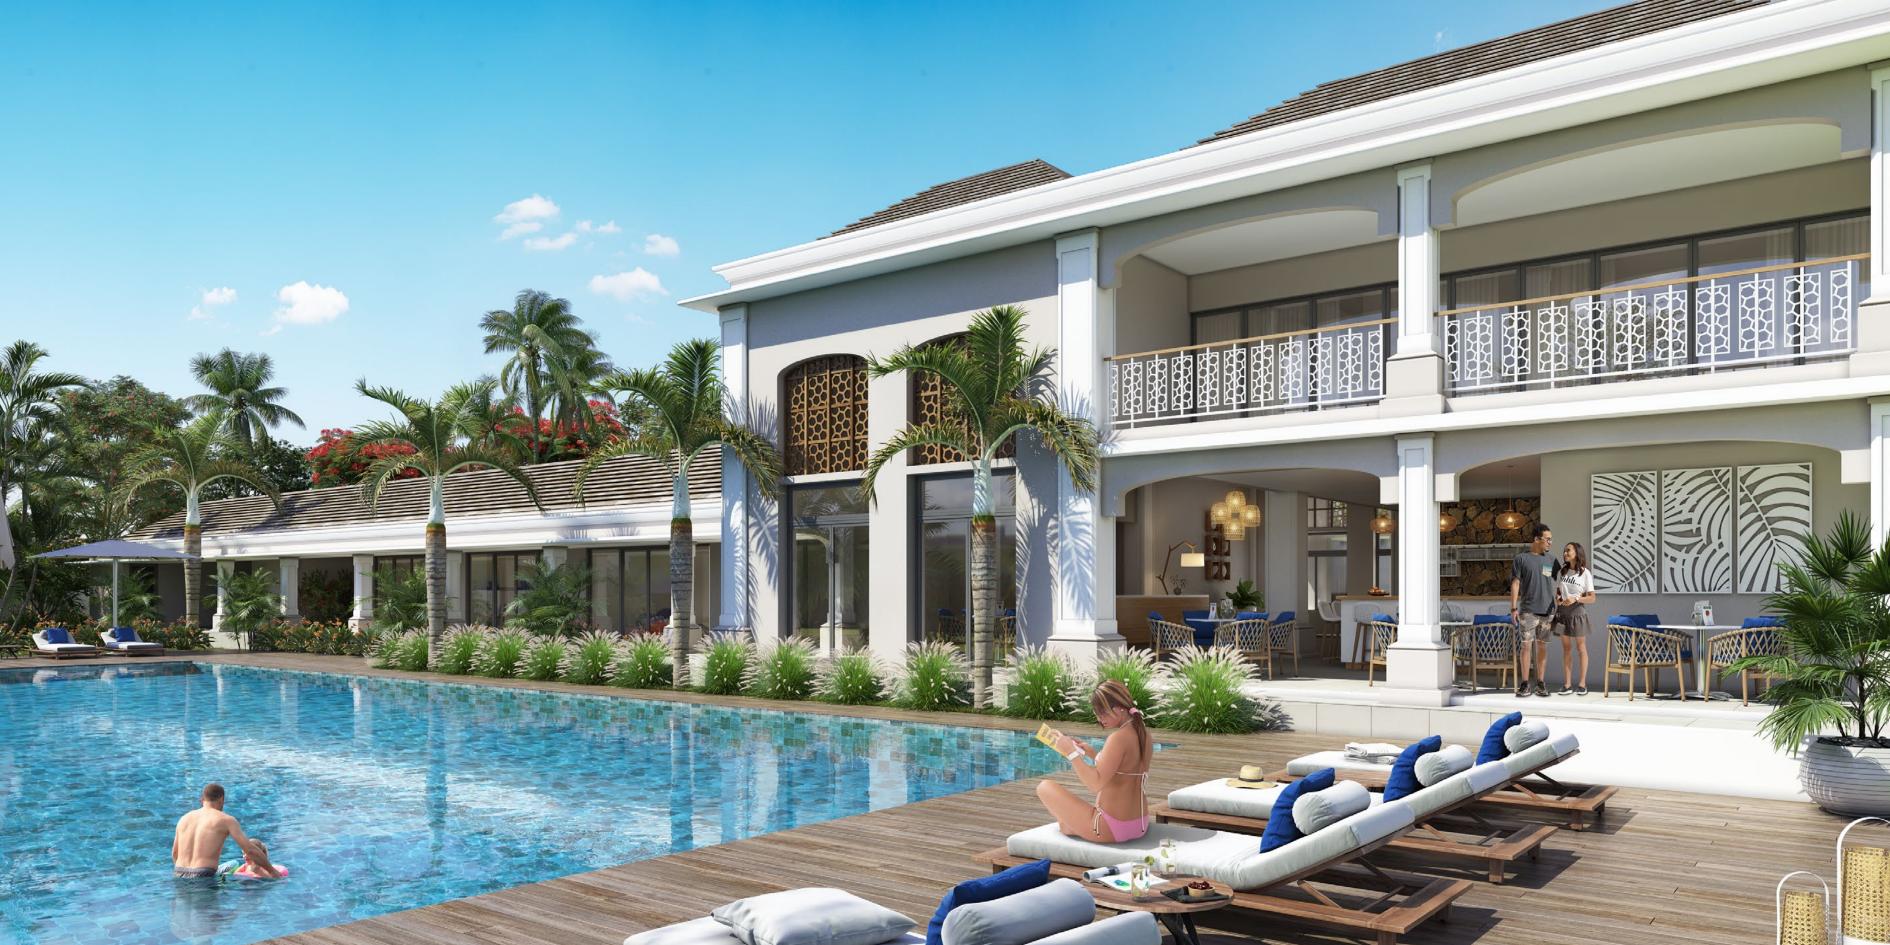

### Ideal Surroundings for A Convenient Lifestyle

'River Park Residences', developed on the site of the Cadets Club, is a residential estate for all age groups in a secure environment. Situated only 400 metres away from La City Trianon Shopping Park, the residents from 'River Park Residences' will be at walking distance to all daily conveniences.

Developed around the Cadets Club's new clubhouse with its football pitch and lap pool, 'River Park Residences' will merge urban living with wellness and leisure for an active and balanced lifestyle.

# Sports and Leisure Amenities

Membership to the Cadets' Clubhouse with its football pitch, a 4-lane lap pool, a gym with sauna/hammam, a multipurpose hall, function rooms and children's playgrounds. \*

# CADETS CLUBHOUSE

The Cadets Clubhouse will be redeveloped to provide a state of art facilities with a football pitch, a 4-lane lap pool, a gym with sauna/hammam, a multipurpose hall, function rooms, children's playground, lawn and picnic areas. Membership of the 70-year old football club will be available to residents of 'RiverPark Residences' on a user-pay basis subject to conditions.