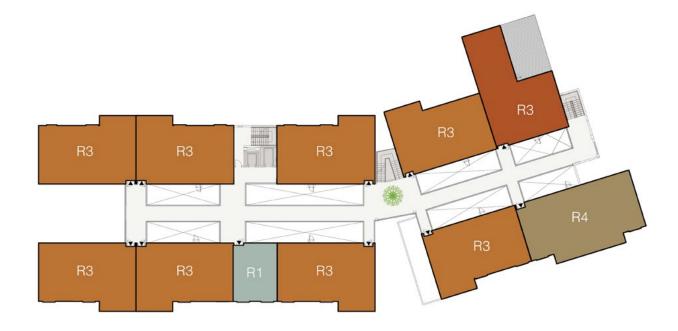

The Simplex / Duplex The Townhouses The Apartments Football pitch **Cadets Clubhouse Riverfront Residences** Site Area: 6 Arpents 'River Park Residences' is a low-rise development comprising an eclectic mix of studios, 2, 3 & 4 bedrooms apartments, garden flats, duplex units, townhouses with private parking and gardens and riverside villas, all set in a landscaped environment and developed around the Cadets' Club new clubhouse.

- 1 The Apartments
- 2 The Simplex / Duplex
- 3 The Townhouses
- 4 Clubhouse
- 5 Football pitch
- 6 Riverfront Residences
- 7 On-site Jogging track