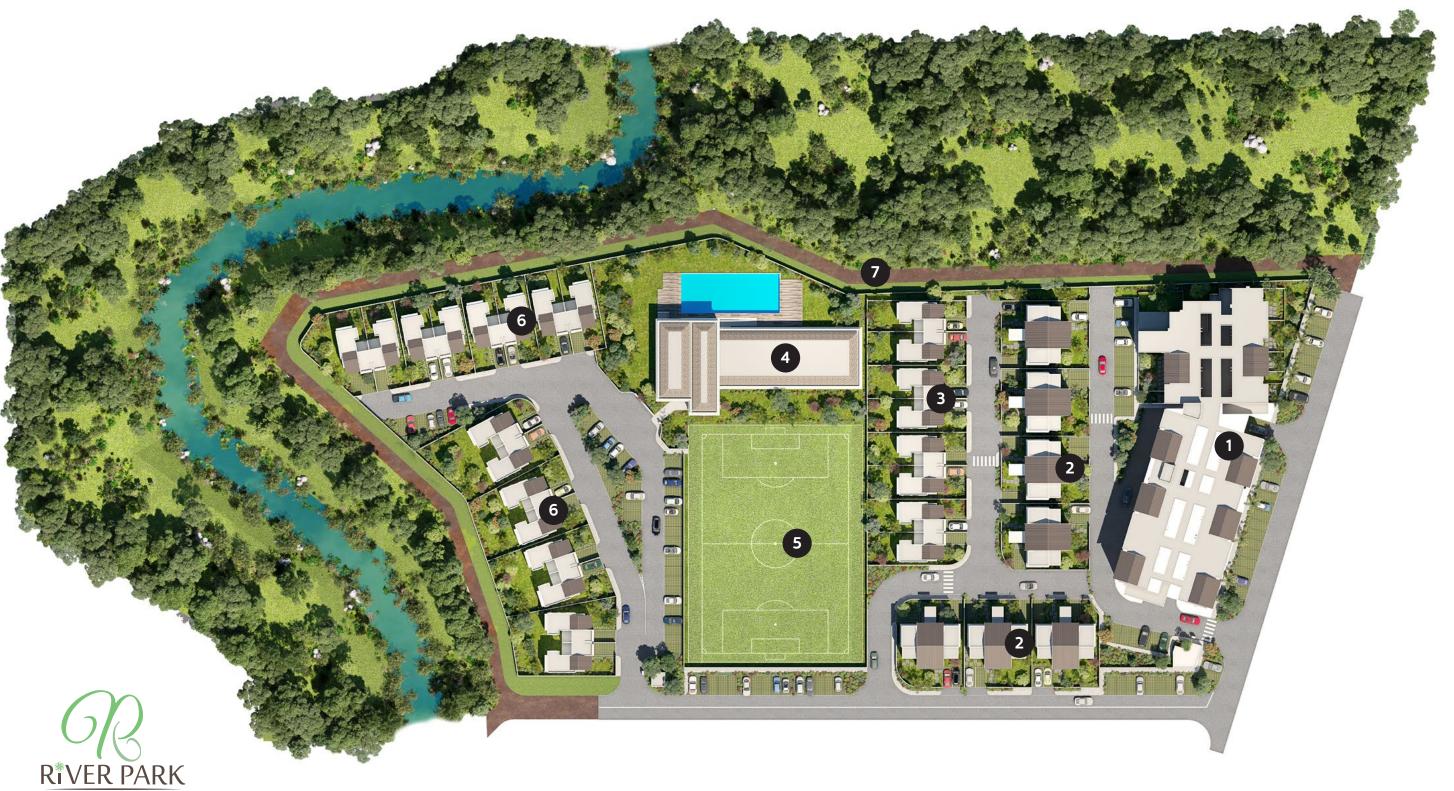

The Simplex / Duplex The Townhouses The Apartments Football pitch **Cadets Clubhouse Riverfront Residences** Site Area: 6 Arpents 'River Park Residences' is a low-rise development comprising an eclectic mix of studios, 2, 3 & 4 bedrooms apartments, garden flats, duplex units, townhouses with private parking and gardens and riverside villas, all set in a landscaped environment and developed around the Cadets' Club new clubhouse.

# MASTERPLAN

'Security', 'Privacy', 'Comfort', 'Nature', Peaceful environment and 'Lifestyle' are the backbone of 'River Park Residences.' The mix of residences are suited to all age groups and families for community living in a truly integrated urban lifestyle.

- 1 The Apartments
- 2 The Simplex / Duplex
- 3 The Townhouses
- 4 Clubhouse
- 5 Football pitch
- 6 Riverfront Residences
- 7 On-site Jogging track