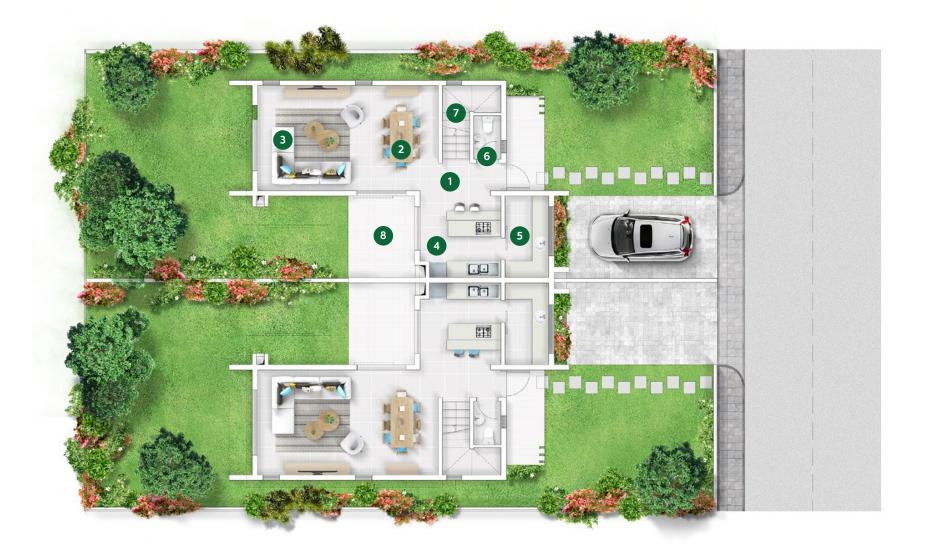

# THE TOWNHOUSES

Ground Floor

| 1 | Circulation   | 2 m <sup>2</sup> |
|---|---------------|------------------|
| 2 | Dining Room   | 12 m²            |
| 3 | Living Room   | 14 m²            |
| 4 | Dry Kitchen   | 9 m²             |
| 5 | Wet Kitchen   | 5 m <sup>2</sup> |
| 6 | Common Toilet | 2 m²             |
| 7 | Staircase     | 4 m²             |
| 8 | Verandah      | 7 m²             |