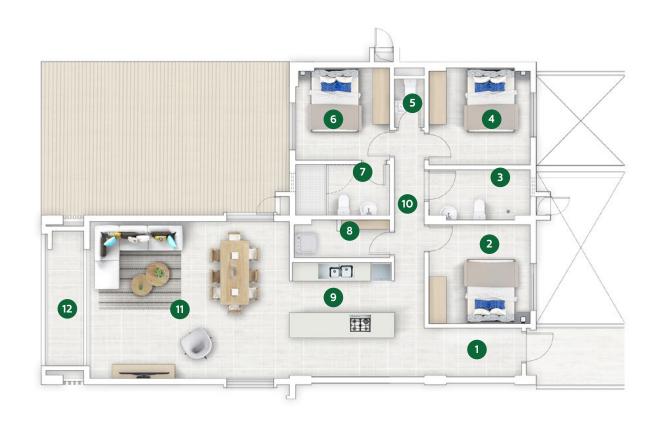

# THE TOWNHOUSES

The townhouses have been thoughtfully designed to enable you and your family to enjoy all the comfort and luxury of your home while being in a gated community, with front and rear private gardens, parking space and privacy walls.

Their elegant architecture coupled with the pitched roofs add to the charm of these 21st century houses.

# THE TOWNHOUSES

Ground Floor

| 1 | Circulation   | 2 m <sup>2</sup> |
|---|---------------|------------------|
| 2 | Dining Room   | 12 m²            |
| 3 | Living Room   | 14 m²            |
| 4 | Dry Kitchen   | 9 m²             |
| 5 | Wet Kitchen   | 5 m <sup>2</sup> |
| 6 | Common Toilet | 2 m²             |
| 7 | Staircase     | 4 m²             |
| 8 | Verandah      | 7 m²             |

# THE TOWNHOUSES

First Floor - Total Gross Internal Area 100 m<sup>2</sup> Average Plot Area 215 m<sup>2</sup>

| 1 | Circulation     | 6 m <sup>2</sup> |
|---|-----------------|------------------|
| 2 | Master Bedroom  | 12 m²            |
| 3 | Master Bathroom | 5 m <sup>2</sup> |
| 4 | Bedroom 01      | 9 m²             |
| 5 | Bedroom 02      | 9 m²             |
| 6 | Common Bath     | 4 m²             |
| 7 | Staircase       | 2 m²             |
|   |                 |                  |