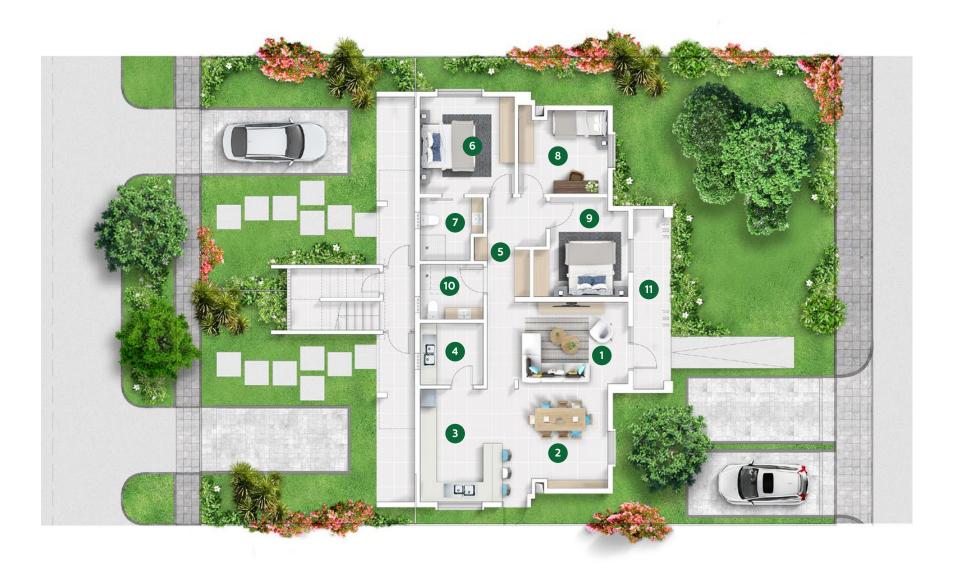

# 4 BEDROOM APARTMENTS

Gross Internal Area 130 m<sup>2</sup>

| 1 | Entrance / Kitchen (Dry) | 21 m <sup>2</sup> |
|---|--------------------------|-------------------|
| 2 | Dining / Living          | 30 m <sup>2</sup> |
| 3 | Covered Terrace 1        | 5 m <sup>2</sup>  |
| 4 | Master Bedroom           | 10 m <sup>2</sup> |
| 5 | Master Bathroom          | 5 m <sup>2</sup>  |
| 6 | Covered Terrace 2        | 5 m <sup>2</sup>  |
| 7 | Bedroom 1                | 10 m <sup>2</sup> |

| 8  | Bedroom 2        | 11 m <sup>2</sup> |
|----|------------------|-------------------|
| 9  | Bedroom 3        | 11 m <sup>2</sup> |
| 10 | Common Bathroom  | 5 m <sup>2</sup>  |
| 11 | Circulation      | 6 m <sup>2</sup>  |
| 12 | Pantry / Laundry | 3 m <sup>2</sup>  |