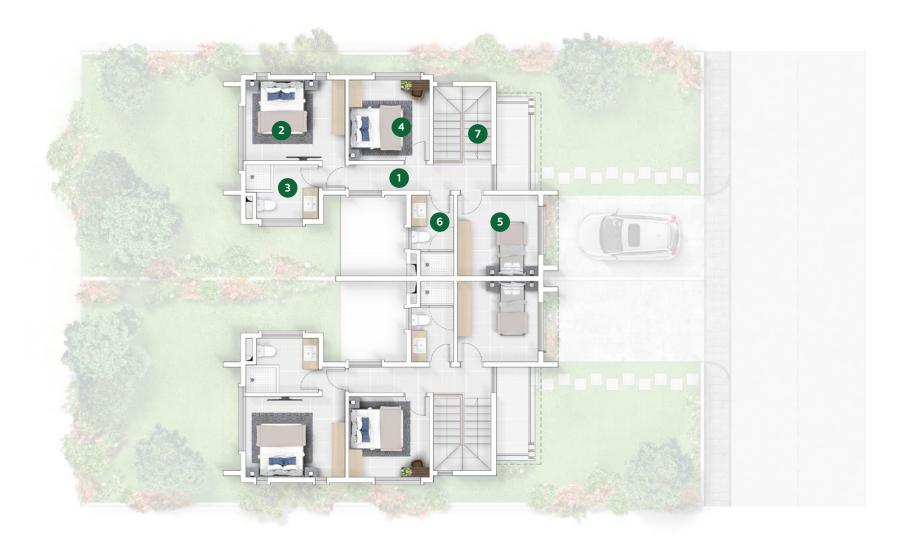

- 1 The Apartments
- 2 The Simplex / Duplex
- 3 The Townhouses
- 4 Clubhouse
- 5 Football pitch
- 6 Riverfront Residences
- 7 On-site Jogging track

# THE SIMPLEX / DUPLEX

Using the same elegant architectural style and a similar palette of colours, the simplex/duplex units have been designed to be in harmony with the environment.

The simplex/duplex will be composed of a 3-bedroom garden flat having access to its own private garden on the ground floor while the second and third levels will consist of two duplexes of 3-bedrooms each with a separate rear access.