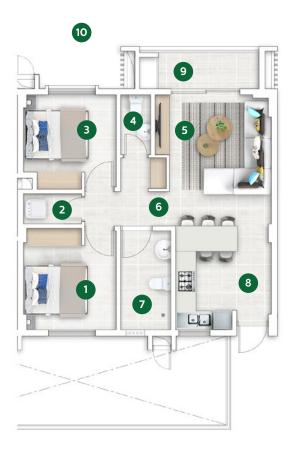

# 1 BEDROOM STUDIO

Gross Internal Area 35.0 m<sup>2</sup>

| 1 | Entrance                                  | 3 m²             |
|---|-------------------------------------------|------------------|
| 2 | Kitchen                                   | 6 m <sup>2</sup> |
| 3 | Living / Dining                           | 12 m²            |
| 4 | Bathroom                                  | 4 m <sup>2</sup> |
| 5 | Bedroom                                   | 9 m²             |
| 6 | Garden area<br>Ground floor only 26 m² to | o 40 m²          |

# 2 BEDROOM APARTMENTS

Gross Internal Area 65 m<sup>2</sup>

| 1  | Bedroom 1                                    | 9 m <sup>2</sup>  |
|----|----------------------------------------------|-------------------|
| 2  | Laundry                                      | 2 m <sup>2</sup>  |
| 3  | Bedroom 2                                    | 9 m²              |
| 4  | Toilet & Store                               | 3 m <sup>2</sup>  |
| 5  | Living                                       | 14 m <sup>2</sup> |
| 6  | Circulation                                  | 3 m <sup>2</sup>  |
| 7  | Bathroom                                     | 5 m <sup>2</sup>  |
| 8  | Kitchen & Entrance                           | 10 m <sup>2</sup> |
| 9  | Covered Terrace                              | 5 m <sup>2</sup>  |
| 10 | Garden area<br>Ground floor only 42 m² to 59 | ) m²              |

# 3 BEDROOM APARTMENTS

Gross Internal Area 100 m<sup>2</sup>

| 1  | Entrance & Dining   | 12 m |
|----|---------------------|------|
| 2  | Living              | 17 m |
| 3  | Bedroom 1           | 11 m |
| 4  | Master Bathroom     | 5 m  |
| 5  | Master Bedroom      | 10 m |
| 6  | Bedroom 2           | 11 m |
| 7  | Common Bathroom     | 5 m  |
| 8  | Laundry             | 2 m  |
| 9  | Kitchen (wet & dry) | 11 m |
| 10 | Circulation         | 6 m  |
| 11 | Covered Terrace     | 5 m  |
|    |                     |      |

# 3 Bedroom Apartments

Gross Internal Area 110 m<sup>2</sup>

| 2 Bedroom 1 10 m² 3 Common Bathroom 5 m² 4 Bedroom 2 10 m² 5 Toilet 5 m² 6 Master Bedroom 9 m² 7 Master Bathroom 5 m² | 1 | Entrance        | 5 m <sup>2</sup>  |
|-----------------------------------------------------------------------------------------------------------------------|---|-----------------|-------------------|
| 4 Bedroom 2 10 m <sup>2</sup> 5 Toilet 5 m <sup>2</sup> 6 Master Bedroom 9 m <sup>2</sup>                             | 2 | Bedroom 1       | 10 m <sup>2</sup> |
| 5 Toilet 5 m <sup>2</sup> 6 Master Bedroom 9 m <sup>2</sup>                                                           | 3 | Common Bathroom | 5 m <sup>2</sup>  |
| 6 Master Bedroom 9 m <sup>2</sup>                                                                                     | 4 | Bedroom 2       | 10 m <sup>2</sup> |
| Waster Bedroom 5 m                                                                                                    | 5 | Toilet          | 5 m <sup>2</sup>  |
| 7 Master Bathroom 5 m <sup>2</sup>                                                                                    | 6 | Master Bedroom  | 9 m²              |
|                                                                                                                       | 7 | Master Bathroom | 5 m <sup>2</sup>  |

| 8  | Laundry         | 10 m <sup>2</sup> |
|----|-----------------|-------------------|
| 9  | Kitchen         | 15 m <sup>2</sup> |
| 10 | Circulation     | 5 m <sup>2</sup>  |
| 11 | Living / Dining | 32 m²             |
| 12 | Covered Terrace | 5 m <sup>2</sup>  |

# 4 BEDROOM APARTMENTS

Gross Internal Area 130 m<sup>2</sup>

| 1 | Entrance / Kitchen (Dry) | 21 m <sup>2</sup> |
|---|--------------------------|-------------------|
| 2 | Dining / Living          | 30 m <sup>2</sup> |
| 3 | Covered Terrace 1        | 5 m <sup>2</sup>  |
| 4 | Master Bedroom           | 10 m <sup>2</sup> |
| 5 | Master Bathroom          | 5 m <sup>2</sup>  |
| 6 | Covered Terrace 2        | 5 m <sup>2</sup>  |
| 7 | Bedroom 1                | 10 m <sup>2</sup> |

| 8  | Bedroom 2        | 11 m <sup>2</sup> |
|----|------------------|-------------------|
| 9  | Bedroom 3        | 11 m <sup>2</sup> |
| 10 | Common Bathroom  | 5 m <sup>2</sup>  |
| 11 | Circulation      | 6 m <sup>2</sup>  |
| 12 | Pantry / Laundry | 3 m <sup>2</sup>  |