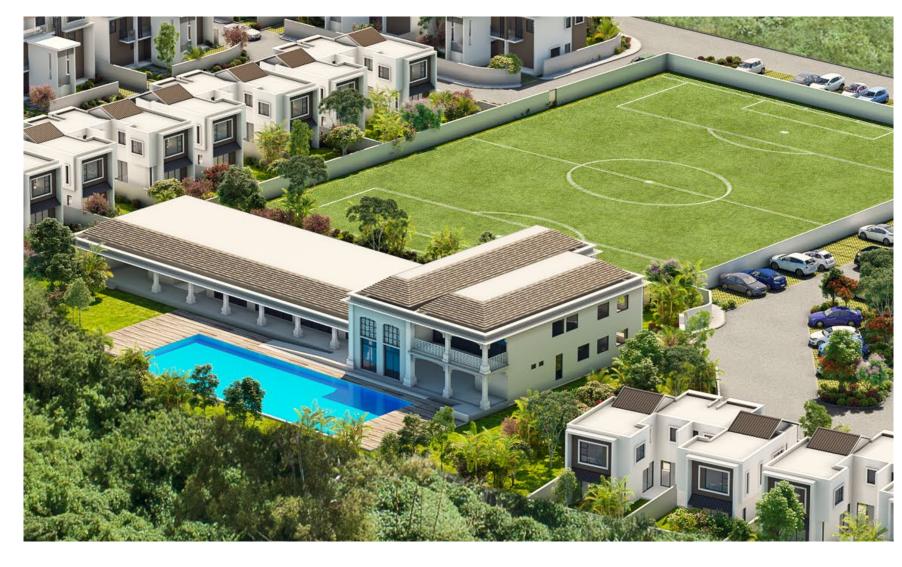

Developed around the Cadets Club's new clubhouse with its football pitch and lap pool, 'River Park Residences' will merge urban living with wellness and leisure for an active and balanced lifestyle.

The Simplex / Duplex The Townhouses The Apartments Football pitch **Cadets Clubhouse Riverfront Residences** Site Area: 6 Arpents 'River Park Residences' is a low-rise development comprising an eclectic mix of studios, 2, 3 & 4 bedrooms apartments, garden flats, duplex units, townhouses with private parking and gardens and riverside villas, all set in a landscaped environment and developed around the Cadets' Club new clubhouse.

# CADETS CLUBHOUSE

The Cadets Clubhouse will be redeveloped to provide a state of art facilities with a football pitch, a 4-lane lap pool, a gym with sauna/hammam, a multipurpose hall, function rooms, children's playground, lawn and picnic areas. Membership of the 70-year old football club will be available to residents of 'RiverPark Residences' on a user-pay basis subject to conditions.